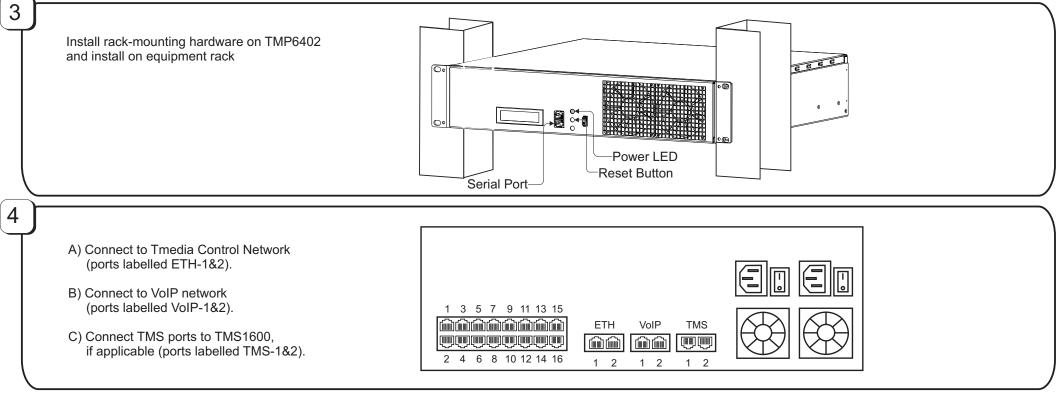

Items not included in this box that you will need:

- One or two AC power cords
- 19" equipment rack
- PSTN cables (RJ 45/coax/fiber)

## In the box, you will find:

• One TMP6402

2

- One set of mounting brackets with screws
- One DB-9 to RJ-45 adapter
- SCSI Cables and Patch Panels, if applicable
- Three CAT5 Ethernet Cables (male-male)
- One warranty sheet
- One packing slip
- One TMP6402 Quick Installation Guide



TelcoBridges, On a Blade, System-Blade, TB-1+1 Solution, TB-16-E1/T1/J1, TB640-DS3, TB640-E1/T1/J1, TB640-OC3/STM-1, TB-8-E1/T1/J1, TB-IVR Mezzanine, TB-Multi-Blade, TB-Multi-Blade Mezzanine, TB-N+1-15 Solution, TB-N+1-3 Solution, TB-StreamServer, TBVideo, TB-VoIP Mezzanine, TM-1000 Network Probe, Tmedia, TMP6400, TMG3200 are trademarks of **TelcoB**ridges Inc. All rights reserved 2007. All other trademarks are property of their owners. Information subject to change without notice. 9010-00181-1A, Issue 2





TB-N+1-3 Solution, TB-StreamServer, TBVideo, TB-VoIP Mezzanine, TM-1000 Network Probe, Tmedia, TMP6400, TMG3200 are trademarks of TelcoBridges Inc. All rights reserved 2007. All other trademarks are property of their owners. Information subject to change without notice. 9010-00181-1