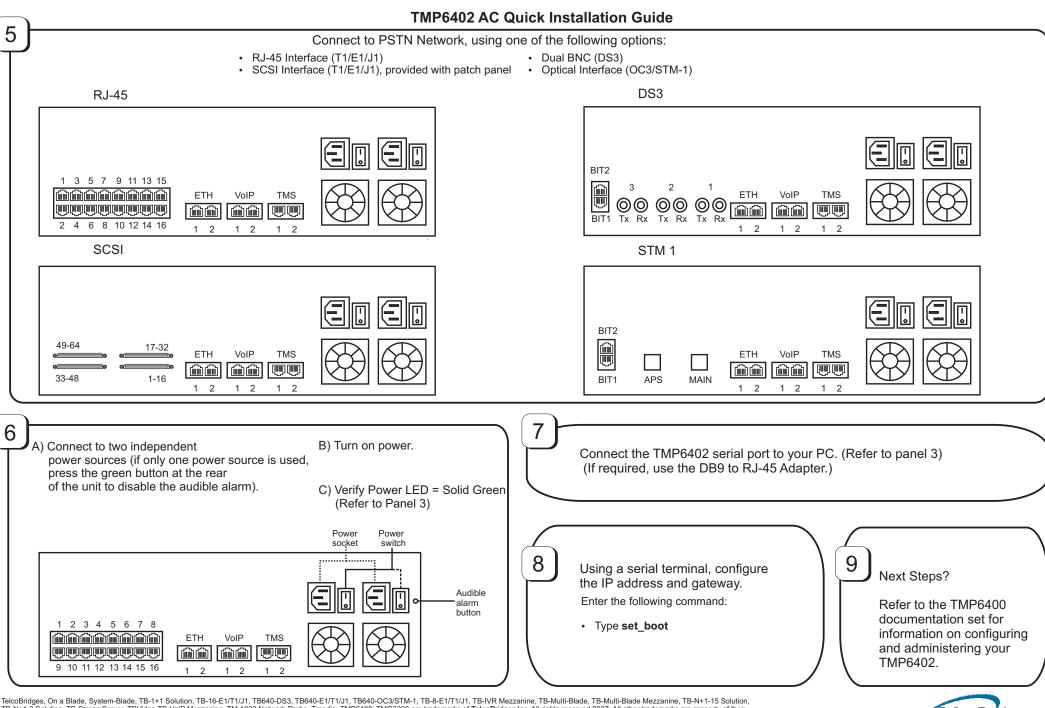

In the box, you will find:

• One TMP6402

2

- One set of mounting brackets with screws
- One DB-9 to RJ-45 adapter
- SCSI Cables and Patch Panels, if applicable
- Three CAT5 Ethernet Cables (male-male)
- One warranty sheet
- One packing slip
- One TMP6402 Quick Installation Guide



TelcoBridges, On a Blade, System-Blade, TB-1+1 Solution, TB-16-E1/T1/J1, TB640-DS3, TB640-E1/T1/J1, TB640-OC3/STM-1, TB-8-E1/T1/J1, TB-IVR Mezzanine, TB-Multi-Blade, TB-Multi-Blade Mezzanine, TB-N+1-15 Solution, TB-N+1-3 Solution, TB-StreamServer, TBVideo, TB-VoIP Mezzanine, TM-1000 Network Probe, Tmedia, TMP6400, TMG3200 are trademarks of **TelcoB**ridges Inc. All rights reserved 2007. All other trademarks are property of their owners. Information subject to change without notice. 9010-00181-1A, Issue 2





TB-N+1-3 Solution, TB-StreamServer, TBVideo, TB-VoIP Mezzanine, TM-1000 Network Probe, Tmedia, TMP6400, TMG3200 are trademarks of TelcoBridges Inc. All rights reserved 2007. All other trademarks are property of their owners. Information subject to change without notice. 9010-00181-1A, Issue 2

eo Bridaes