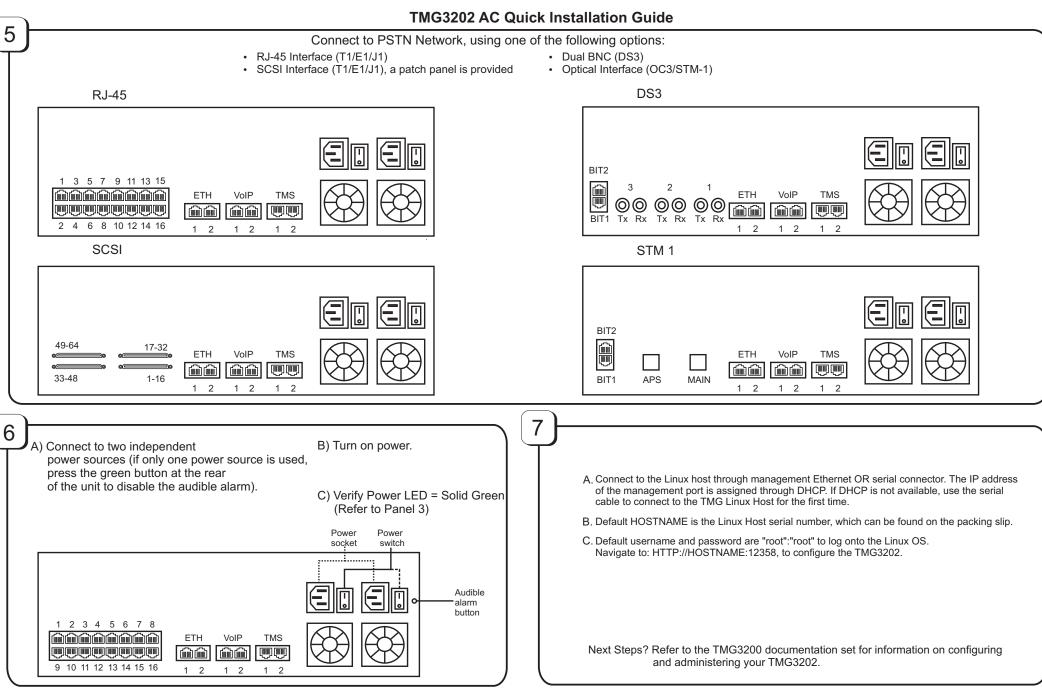

TelcoBridges, On a Blade, System-Blade, TB-141 Solution, TB-16-E1/T1/J1, TB640-DC3, TB640-E1/T1/J1, TB640-OC3/STM-1, TB-8-E1/T1/J1, TB-1/VR Mezzanine, TB-Multi-Blade, Mezzanine, TB-N+11-15 Solution, TB-N+13 Solution, TB-StreamServer, TBVideo, TB-VoIP Mezzanine, TM-1000 Network Probe, Tmedia, TMP6400, TMG3200 are trademarks of TelcoBridges Inc. All rights reserved 2007. All other trademarks are property of their owners. Information subject to change without notice. 9020-000183-2A, Issue 2