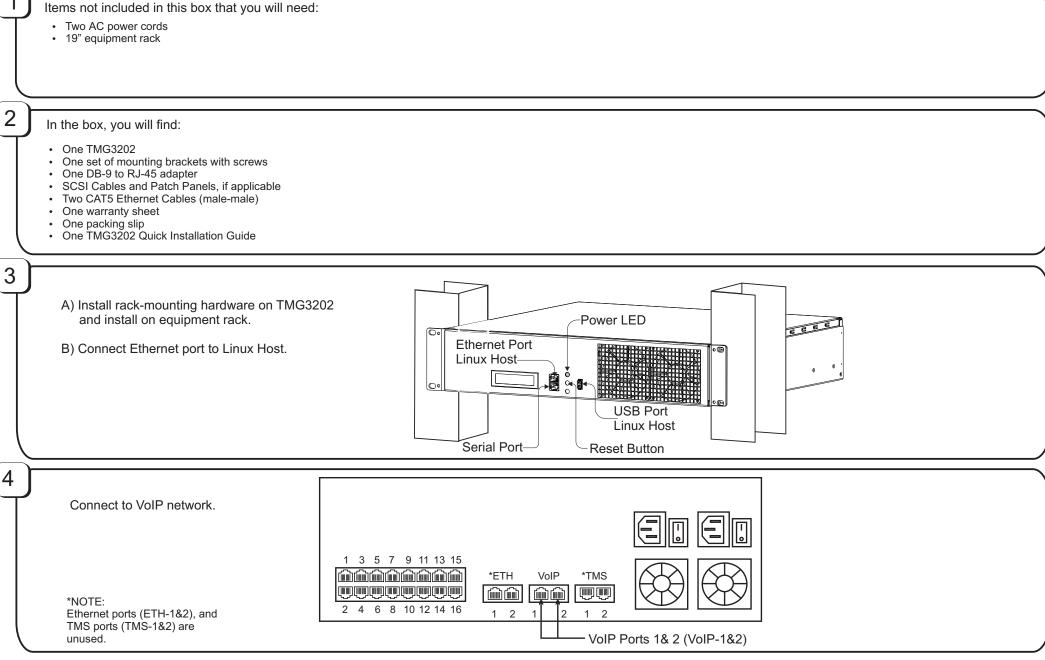

TelcoBridges, On a Blade, System-Blade, TB-1+1 Solution, TB-16-E1/T1/J1, TB640-DS3, TB640-E1/T1/J1, TB640-OC3/STM-1, TB-8-E1/T1/J1, TB-IVR Mezzanine, TB-Multi-Blade, TB-Multi-Blade Mezzanine, TB-N+1-15 Solution, TB-N+1-3 Solution, TB-StreamServer, TBVideo, TB-VoIP Mezzanine, TM-1000 Network Probe, Tmedia, TMP6400, TMG3200 are trademarks of **TelcoB**ridges Inc. All rights reserved 2007. All other trademarks are property of their owners. Information subject to change without notice. 9010-00183-2A, Issue 2