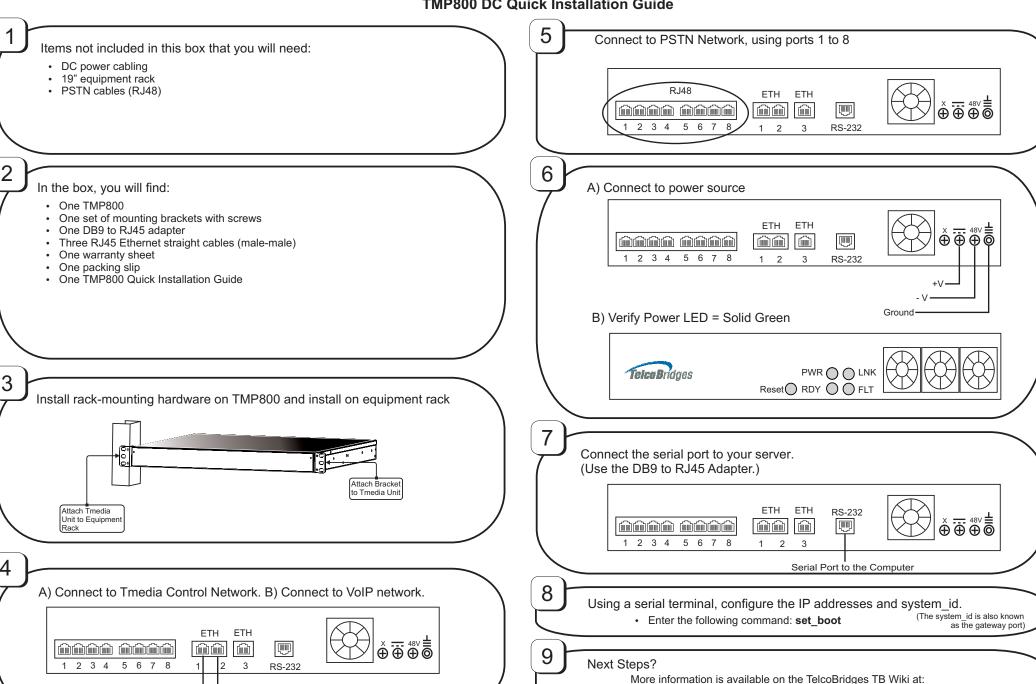

## TMP800 DC Quick Installation Guide

TelcoBridges, On a Blade, System-Blade, TB-1+1 Solution, TB-16-E1/T1/J1, TB640-DS3, TB640-E1/T1/J1, TB640-OC3/STM-1, TB-8-E1/T1/J1, TB-IVR Mezzanine, TB-Multi-Blade, TB-Multi-Blade Mezzanine, TB-N+1-15 Solution, TB-N+1-3 Solution, TB-StreamServer, TBVideo, TB-VoIP Mezzanine, TM-1000 Network Probe, Tmedia, TMP6400, TMG3200, TMS1600, TMP800, TMG800 are trademarks of TelcoBridges Inc. All rights reserved 2009. All other www.telcobridges.com trademarks are property of their owners. Information subject to change without notice. 9010-00202-1A, Issue 1.0